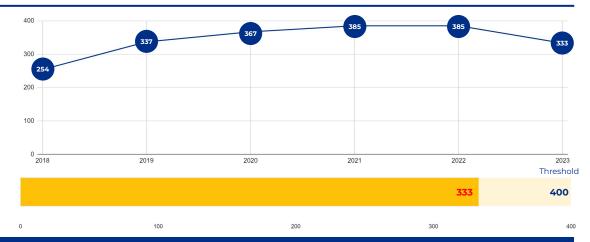

### PRIMARY CRITERIA #1: 2022-23 ENROLLMENT

2023 Enrollment **333** 

Campus Type

Specialty HS

**Enrollment Threshold** 

400

|                   | 2018 | 2019 | 2020 | 2021 | 2022 | 2023 |
|-------------------|------|------|------|------|------|------|
| Total Enrollment: | 254  | 337  | 367  | 385  | 385  | 333  |