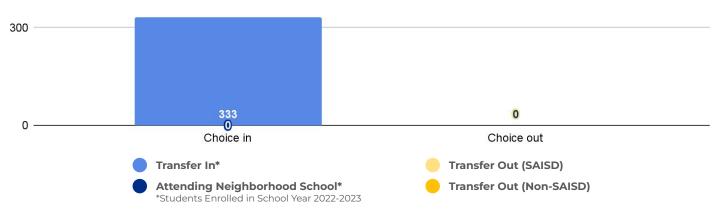

s:

4-12

Enrollment:

333

Poverty Index:

41%

Trustee/SMD:

Sebastian - District 2

**HS Feeder Pattern:** Sam Houston

#### **Recommendation:**

 No rightsizing-related actions make a significant impact on this school.



Threshold

\$9,473

Threshold

**75**%

### PRIMARY CRITERIA #1: 2022-23 ENROLLMENT

2023 Enrollment **333** 

Campus Type

Specialty HS

**Enrollment Threshold** 

400



|                   | 2018 | 2019 | 2020 | 2021 | 2022 | 2023 |
|-------------------|------|------|------|------|------|------|
| Total Enrollment: | 254  | 337  | 367  | 385  | 385  | 333  |

## PRIMARY CRITERIA #2: FACILITY COST PER PUPIL

Cost Per Pupil \$11,243





# Young Men's Leadership Academy

### **DEMOGRAPHICS**



### **2022 ACADEMIC PERFORMANCE**



### 2022-23 CHOICE IN / CHOICE OUT



### **BRIEF CRITERIA ANALYSIS**

YMLA is a single-gender school, and thus has no suitable sending or receiving school.