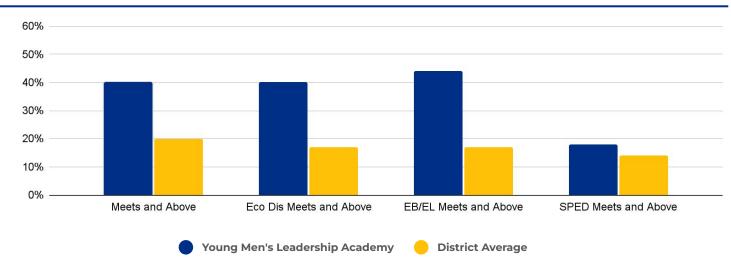

5 Gabriel
San Antonio, TX 78202

Grades:

4-12

Enrollment:

333

Poverty Index:

41%

Trustee/SMD:

Sebastian - District 2

**HS Feeder Pattern:** Sam Houston

#### **Recommendation:**

 No rightsizing-related actions make a significant impact on this school.



Threshold

\$9,473

Threshold

**75**%

### PRIMARY CRITERIA #1: 2022-23 ENROLLMENT

2023 Enrollment **333** 

Campus Type

Specialty HS

**Enrollment Threshold** 

400



|                   | 2018 | 2019 | 2020 | 2021 | 2022 | 2023 |
|-------------------|------|------|------|------|------|------|
| Total Enrollment: | 254  | 337  | 367  | 385  | 385  | 333  |

## PRIMARY CRITERIA #2: FACILITY COST PER PUPIL

Cost Per Pupil \$11,243





# Young Men's Leadership Academy

### **DEMOGRAPHICS**



### **2022 ACADEMIC PERFORMANCE**



### 2022-23 CHOICE IN / CHOICE OUT



### **BRIEF CRITERIA ANALYSIS**

YMLA is a single-gender school, and thus has no suitable sending or receiving school.