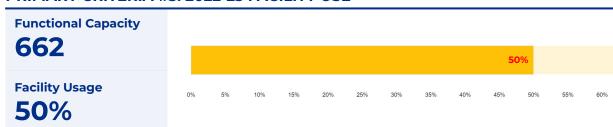

# Young Men's Leadership Academy

### **SCHOOL OVERVIEW**

Location:

415 Gabriel
San Antonio, TX 78202

Grades:

4-12

Enrollment:

333

Poverty Index:

41%

Trustee/SMD:

Sebastian - District 2

**HS Feeder Pattern:** Sam Houston

#### **Recommendation:**

 No rightsizing-related actions make a significant impact on this school.



Threshold

\$9,473

Threshold

**75**%

### PRIMARY CRITERIA #1: 2022-23 ENROLLMENT

2023 Enrollment **333** 

Campus Type

Specialty HS

**Enrollment Threshold** 

400



|                   | 2018 | 2019 | 2020 | 2021 | 2022 | 2023 |
|-------------------|------|------|------|------|------|------|
| Total Enrollment: | 254  | 337  | 367  | 385  | 385  | 333  |

## PRIMARY CRITERIA #2: FACILITY COST PER PUPIL

Cost Per Pupil \$11,243





# Young Men's Leadership Academy

### **DEMOGRAPHICS**



### **2022 ACADEMIC PERFORMANCE**



### 2022-23 CHOICE IN / CHOICE OUT



### **BRIEF CRITERIA ANALYSIS**

YMLA is a single-gender school, and thus has no suitable sending or receiving school.