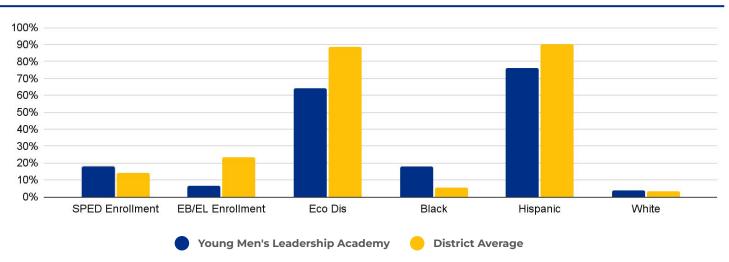

## **SCHOOL OVERVIEW**

Location:

415 Gabriel
San Antonio, TX 78202

Grades:

4-12

Enrollment:

333

Poverty Index:

41%

Trustee/SMD:

Sebastian - District 2

**HS Feeder Pattern:** Sam Houston

#### **Recommendation:**

 No rightsizing-related actions make a significant impact on this school.



Threshold

\$9,473

Threshold

**75**%

### PRIMARY CRITERIA #1: 2022-23 ENROLLMENT

2023 Enrollment **333** 

Campus Type

Specialty HS

**Enrollment Threshold** 

400



|                   | 2018 | 2019 | 2020 | 2021 | 2022 | 2023 |
|-------------------|------|------|------|------|------|------|
| Total Enrollment: | 254  | 337  | 367  | 385  | 385  | 333  |

## PRIMARY CRITERIA #2: FACILITY COST PER PUPIL

Cost Per Pupil \$11,243





# Young Men's Leadership Academy

### **DEMOGRAPHICS**



### **2022 ACADEMIC PERFORMANCE**



### 2022-23 CHOICE IN / CHOICE OUT



### **BRIEF CRITERIA ANALYSIS**

YMLA is a single-gender school, and thus has no suitable sending or receiving school.